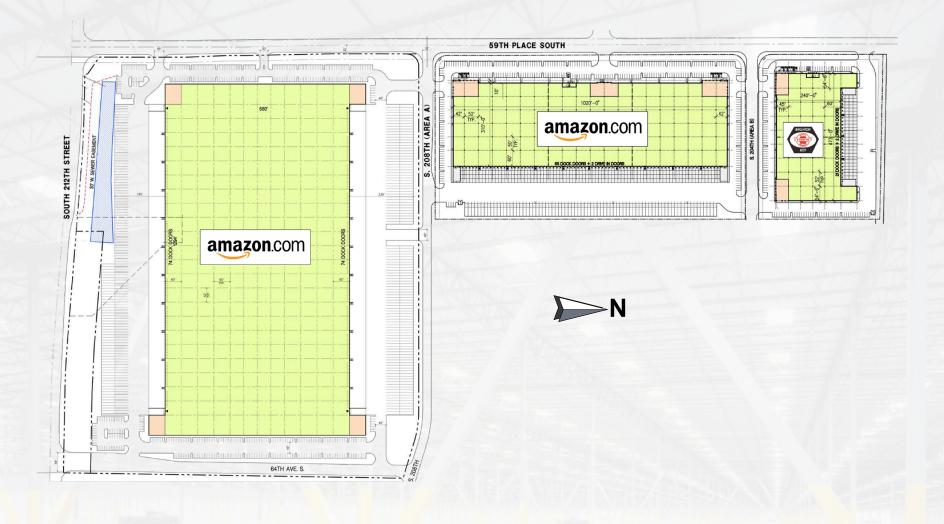

## StrykerBusinessCenter AT PACIFIC GATEWAY - KENT, WA

Project Scope

- Three buildings totalling 1.25M SF
- Project is 100% leased
- 70 acre rectangular site
- 90% of materials have been reused onsite or recycled

### **Building Features**

- ESFR Fire Protection System
- 30' Clear Heights
- 130' Truck Maneuvering
- 60' Shipping & Receiving Speed Bay
- 52' x 45' Typical Bay Spacing
- R-30 Roof Insulation
- Skylights
- R-19 Wall Panel Insulation
- 50' Concrete Truck Aprons
- T-5 Energy Efficient Lighting providing 20FC illumination
- 2,000 Amps, 277/480v, 3-phase
- 6" Reinforced Slab providing 350lb per square foot load
- Floor Flatness Tolerances FF50 / FF135
- Dock seals at every dock high door