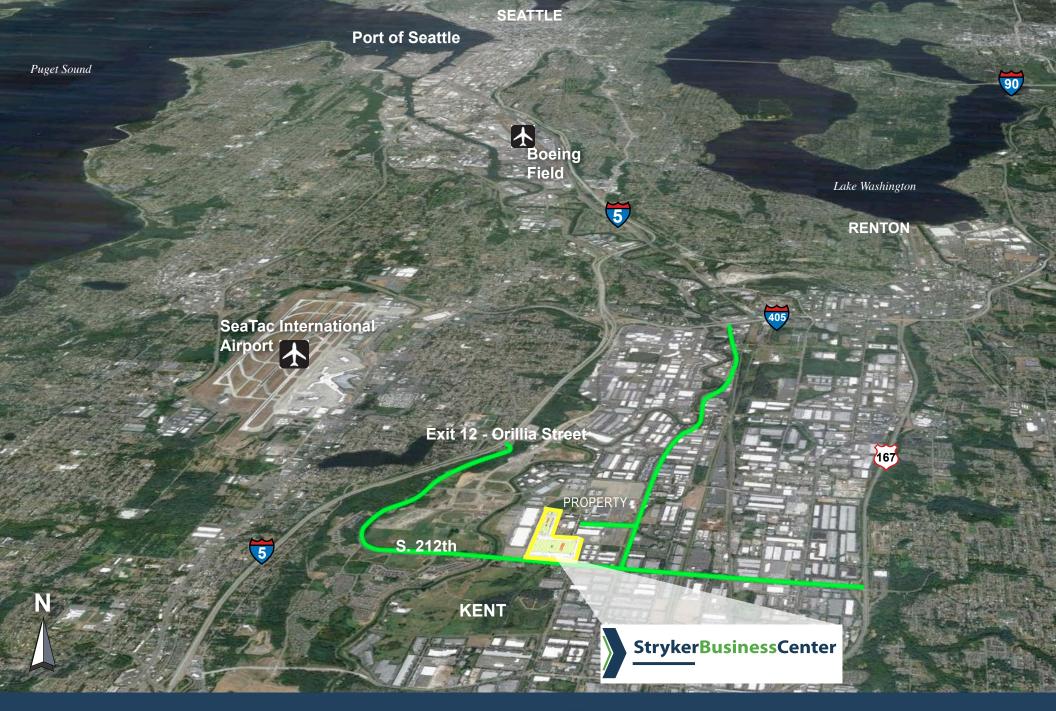

#### **Property Features**

- Excellent freeway access to I-5, I-405 and SR-167
- Multiple ingress/egress points
- Dock High & Ground Level loading
- Generous concrete truck courts
- Plentiful parking
- Zoned Manufacturing & Industrial Park
- Institutional Management & Ownership

#### **Distance to Significant Connections**

- Port of Seattle 20.9 miles
  Port of Tacoma 21.0 miles
  SeaTac Int'l Airport 3.7 miles
  I-5 2.4 miles
  SR-167 2.1 miles
  I-405 3.6 miles
- SR-18 7.4 miles